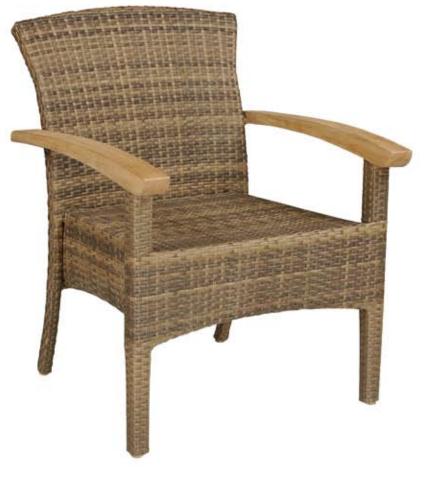

## COFFEEVILLE STACKABLE ARMCHAIR color Grand Cognac code : CPW - 003

Sold in a box of 2's

**W26 x H34 x D19"** W66 x H85.5 x D48 cm

**Arm Height : 25"** (64.5 cm) **Seat Height : 17"** (42.5 cm)

Net Weight : 19 lbs. (8.5 kgs) Gross Weight : 23 lbs. (10.5 kgs)

## **Cushion Dimension :**

**W21** <sup>1</sup>/2 x D19 <sup>1</sup>/4" W55 x D49 cm

W

Natural fine hand sanded finish. Mortise and tenon joinery construction. Solid "A" grade Indonesian plantation teak. Full 1 year warranty against manufacturer's defects.